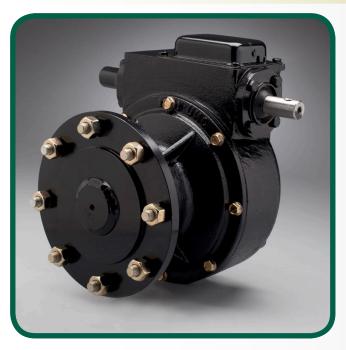

#### Designed for lightweight spans and small tires

The UMC 725-U<sup>™</sup> gearbox is designed for use on center pivots and lateral / linear irrigation systems with lightweight spans. It is a step up from the Moderate Duty<sup>™</sup> gearbox with a larger diameter output shaft and larger output bearings allowing it to handle more overhung load.

### Features and Benefits

The UMC 725-U<sup>™</sup> gearbox features a 50:1 gear ratio, a 2.25" diameter output shaft, a steel worm gear and a cast iron bull gear.

- 2.25" diameter steel output shaft 50:1 gear ratio
- Dual input seals and a triple lip output seal"
- Full cycle external expansion chamber with stainless steel cover
- 11-Bolt mounting pattern