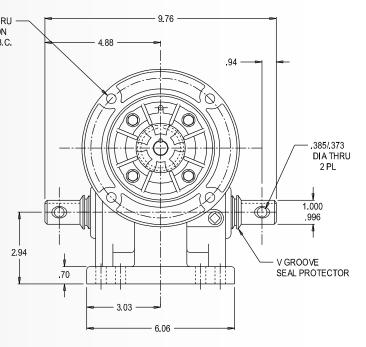

#### **Dimensional Drawing**

#### Center Drive (CD-1)

- NEMA 56-C Face Motor
- Accepts motors with 2" long shafts
- Supplied with 5/8" dia. motor coupler
- Both output shafts have 1/4" X 1-1/4" keyway