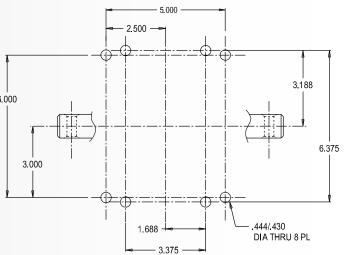

#### **Features and Benefits**

The UMC CD-1 worm gear center drive features 56C frame interface and spider coupler that allows for mounting a C-Face motor to the gearbox.

- Precision die cast aluminum housing Oil fill, drain and level plugs for easy maintenance
- ▶ High strength aluminum bronze bull gear
- ► Multiple mounting patterns: 5" x 6" and 3-3/8" x 6-3/8"
- Painted for added corrosion resistance
- Seals savers on output to protect oil seals

#### **Dimensional Drawing**

#### Center Drive (CD-1)

- NEMA 56-C Face Motor
- Accepts motors with 2" long shafts
- Supplied with 5/8" dia. motor coupler
- Both output shafts have 1/4" X 1-1/4" keyway