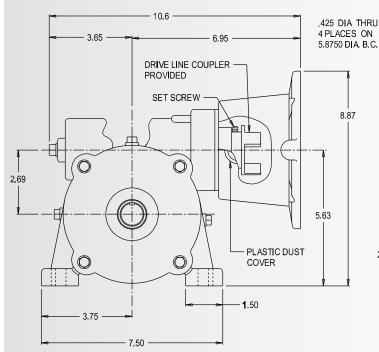

#### **Dimensional Drawing**

#### Center Drive (CD-1)

- NEMA 56-C Face Motor
- Accepts motors with 2" long shafts
- Supplied with 5/8" dia. motor coupler
- Both output shafts have 1/4" X 1-1/4" keyway