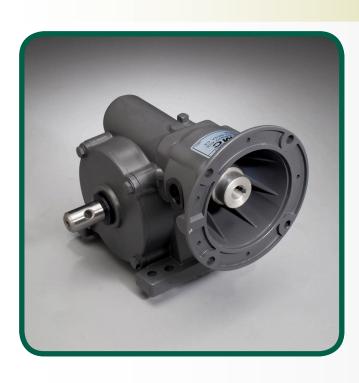

#### **Center Drive Gearbox**

# CD-1 Vertical Worm Gear Center Drive

Designed for use with the UMC C-Face Center Drive Motor

The UMC CD-1 worm gear center drive is a replacement center drive gearbox for older systems equipped with vertical worm gear center drives.